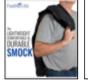

Short Sleeve Men's Pocket Golf Shirt-NOW Moisture Wicking!

Long Sleeve Ladies's **Poplin Shirt** 

\$27.00

**Smocks & Aprons** 

FeatherLite Smock

The Featherlite Turners Smocks are made from 100% Polyester and are extremely light weight. The breathable material makes it very comfortable while spending long days turning in the shop. The smock is fully zippered and has a mesh, stretch collar for extra comfort. It also has one large covered pocket in front and two large rear pockets for quick and easy access to any accessories you store in them. Shavings roll right off this this short sleeve turner's smock making shaking of debris a thing of the past. See more product details

## Features:

STRETCHABLE

- · Comfortable and lightweight
- Breathable material
- · Chips will not stick to the material
- Short Sleeves
- Fully zippered
- · Stretch collar
- · Covered front pocket
- · Two large back pocket for easy reach
- 100% Polyester
- · Machine washable.
- Charcoal gray