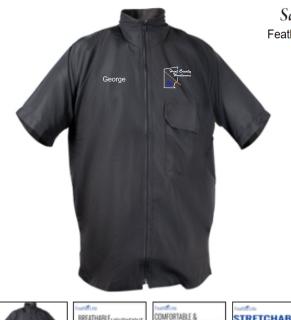

Short Sleeve Men's Pocket Golf Shirt-NOW Moisture Wicking!

Long Sleeve Ladies's **Poplin Shirt** 

\$27.00

**Smocks & Aprons** 

FeatherLite Smock

The Featherlite Turners Smocks are made from 100% Polyester and are extremely light weight. The breathable material makes it very comfortable while spending long days turning in the shop. The smock is fully zippered and has a mesh, stretch collar for extra comfort. It also has one large covered pocket in front and two large rear pockets for quick and easy access to any accessories you store in them. Shavings roll right off this this short sleeve turner's smock making shaking of debris a thing of the past. See more product details

## Features:

STRETCHABLE

- · Comfortable and lightweight
- Breathable material
- · Chips will not stick to the material
- Short Sleeves
- Fully zippered
- · Stretch collar
- · Covered front pocket
- · Two large back pocket for easy reach
- 100% Polyester
- · Machine washable.
- Charcoal gray