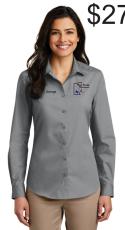

Short Sleeve Men's Pocket Golf Shirt-NOW Moisture Wicking!

Long Sleeve Ladies's **Poplin Shirt** 

\$27.00

**Smocks & Aprons** 

FeatherLite Smock

The Featherlite Turners Smocks are made from 100% Polyester and are extremely light weight. The breathable material makes it very comfortable while spending long days turning in the shop. The smock is fully zippered and has a mesh, stretch collar for extra comfort. It also has one large covered pocket in front and two large rear pockets for quick and easy access to any accessories you store in them. Shavings roll right off this this short sleeve turner's smock making shaking of debris a thing of the past. See more product details