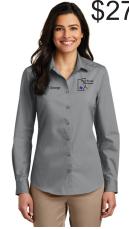

Short Sleeve Men's Pocket Golf Shirt-NOW Moisture Wicking!

Long Sleeve Ladies's **Poplin Shirt** 

\$27.00

**Smocks & Aprons** 

FeatherLite Smock

The Featherlite Turners Smocks are made from 100% Polyester and are extremely light weight. The breathable material makes it very comfortable while spending long days turning in the shop. The smock is fully zippered and has a mesh, stretch collar for extra comfort. It also has one large covered pocket in front and two large rear pockets for quick and easy access to any accessories you store in them. Shavings roll right off this this short sleeve turner's smock making shaking of debris a thing of the past. See more product details