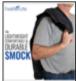

Short Sleeve Men's Pocket Golf Shirt-NOW Moisture Wicking!

Long Sleeve Ladies's **Poplin Shirt** 

\$27.00

**Smocks & Aprons** 

FeatherLite Smock

The Featherlite Turners Smocks are made from 100% Polyester and are extremely light weight. The breathable material makes it very comfortable while spending long days turning in the shop. The smock is fully zippered and has a mesh, stretch collar for extra comfort. It also has one large covered pocket in front and two large rear pockets for quick and easy access to any accessories you store in them. Shavings roll right off this this short sleeve turner's smock making shaking of debris a thing of the past. See more product details

## Features:

STRETCHABLE

- · Comfortable and lightweight
- Breathable material
- · Chips will not stick to the material
- Short Sleeves
- Fully zippered
- · Stretch collar
- · Covered front pocket
- · Two large back pocket for easy reach
- 100% Polyester
- · Machine washable.
- Charcoal gray