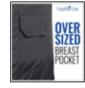

## Features:

STRETCHABLE

- · Comfortable and lightweight
- Breathable material
- · Chips will not stick to the material
- Short Sleeves
- Fully zippered
- · Stretch collar
- · Covered front pocket
- · Two large back pocket for easy reach
- 100% Polyester
- · Machine washable.
- Charcoal gray