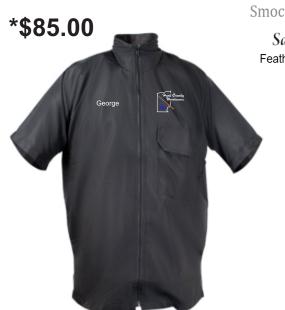

Mesh Cap \$10.00

SIZED

**Smocks & Aprons** 

The Featherlite Turners Smocks are made from 100% Polyester and are extremely light weight. The breathable material makes it very comfortable while spending long days turning in the shop. The smock is fully zippered and has a mesh, stretch collar for extra comfort. It also has one large covered pocket in front and two large rear pockets for quick and easy access to any accessories you store in them. Shavings roll right off this this short sleeve turner's smock making shaking of debris a thing of the past. >See more product details

## Features:

- · Comfortable and lightweight
- Breathable material
- . Chips will not stick to the material
- Short Sleeves
- Fully zippered
- · Stretch collar
- · Covered front pocket
- · Two large back pocket for easy reach
- 100% Polyester
- Machine washable.
- · Charcoal gray

\*\$85

\*Includes HCWT logo only, and personalization, and any applicable Tax and Freight.

| A                               |       |                          |         | Extra         |          |             |              |                 |                |          |
|---------------------------------|-------|--------------------------|---------|---------------|----------|-------------|--------------|-----------------|----------------|----------|
| Apparel Item                    | Small | Medium                   | Large   | Large         | XXL      | 3XL         | 4XL          | TOTAL QT.       | PRICE          | TOTAL \$ |
| MENS LONG SLEEVE WORK SHIRT     |       |                          |         |               |          |             |              |                 | \$49.00        |          |
| MENS SHORT SLEEVE WORK SHIRT    |       |                          |         |               |          |             |              |                 | \$42.00        |          |
| MENS SHORT SLEEVE POCKET POLO   |       |                          |         |               |          |             |              |                 | \$32.00        |          |
| MEN'S NAVY ZIP UP SMOCK         |       |                          |         |               |          |             |              |                 | \$85.00        |          |
| LADIES SHORT SLEEVE WORK SHIRT  |       |                          |         |               |          |             |              |                 | \$39.00        |          |
| LADIES LONG SLEEVE POPLIN SHIRT |       |                          |         |               |          |             |              |                 | \$34.00        |          |
| LADIES SHORT SLEEVE GOLF SHIRT  |       |                          |         |               |          |             |              |                 | \$32.00        |          |
| TWILL STRUCTURED CAP            |       |                          |         |               |          |             |              |                 | \$10.00        |          |
| MESH CAP                        |       |                          |         |               |          |             |              |                 | \$10.00        |          |
|                                 | •     | *PERSONALIZATION DESIRED |         |               |          |             |              | ·               | TOTAL!         |          |
|                                 |       |                          | *No     | te: First Nar | ne and/o | r First Nan | ne w/last n  | ame initial onl | <b>」</b><br>y! |          |
| Name Phone                      |       |                          | *No     | te: First Nar | me and/o | r First Nam | ne w/last no | ame initial onl | <b>]</b><br>y! |          |
|                                 | [IN   | <b>DICATE YOU</b><br>Pay |         |               |          | r First Nan | ne w/last no | ame initial onl | y!             |          |
| Name<br>Phone                   |       | Pay                      | JR PAYM |               | IOD:     | r First Nan | ne w/last no | ame initial onl | y!             |          |