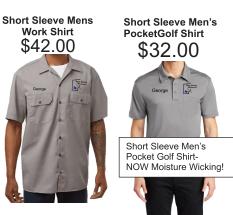

\*\$85

\*Includes HCWT logo only, and personalization, and any applicable Tax and Freight.

| A                               |       |                          |         | Extra         |          |             |              |                 |                |          |
|---------------------------------|-------|--------------------------|---------|---------------|----------|-------------|--------------|-----------------|----------------|----------|
| Apparel Item                    | Small | Medium                   | Large   | Large         | XXL      | 3XL         | 4XL          | TOTAL QT.       | PRICE          | TOTAL \$ |
| MENS LONG SLEEVE WORK SHIRT     |       |                          |         |               |          |             |              |                 | \$49.00        |          |
| MENS SHORT SLEEVE WORK SHIRT    |       |                          |         |               |          |             |              |                 | \$42.00        |          |
| MENS SHORT SLEEVE POCKET POLO   |       |                          |         |               |          |             |              |                 | \$32.00        |          |
| MEN'S NAVY ZIP UP SMOCK         |       |                          |         |               |          |             |              |                 | \$85.00        |          |
| LADIES SHORT SLEEVE WORK SHIRT  |       |                          |         |               |          |             |              |                 | \$39.00        |          |
| LADIES LONG SLEEVE POPLIN SHIRT |       |                          |         |               |          |             |              |                 | \$34.00        |          |
| LADIES SHORT SLEEVE GOLF SHIRT  |       |                          |         |               |          |             |              |                 | \$32.00        |          |
| TWILL STRUCTURED CAP            |       |                          |         |               |          |             |              |                 | \$10.00        |          |
| MESH CAP                        |       |                          |         |               |          |             |              |                 | \$10.00        |          |
|                                 | •     | *PERSONALIZATION DESIRED |         |               |          |             |              | ·               | TOTAL!         |          |
|                                 |       |                          | *No     | te: First Nar | ne and/o | r First Nan | ne w/last n  | ame initial onl | <b>」</b><br>y! |          |
| Name Phone                      |       |                          | *No     | te: First Nar | me and/o | r First Nam | ne w/last no | ame initial onl | <b>]</b><br>y! |          |
|                                 | [IN   | <b>DICATE YOU</b><br>Pay |         |               |          | r First Nan | ne w/last no | ame initial onl | y!             |          |
| Name<br>Phone                   |       | Pay                      | JR PAYM |               | IOD:     | r First Nan | ne w/last no | ame initial onl | y!             |          |